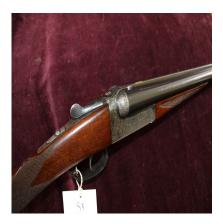

## 20g A&D ejector by AYA - 25 x 2 3/4? barrels

## Description

This is an AYA XXV. The gun has a 14 5/8? straight hand stock, the 25? x 2 3/4? barrels have a quick body, cover plate and guard are engraved with foliage and scroll work. All-in-all quite a rate in gun will be capable of firing standard steel shells. The coald n as it only weighs 5lbs 11oz. d make a fabulous walked up grouse gun

| WEIGHT:    |                                                 | 5lbs 11oz |     |        |    |        |      |
|------------|-------------------------------------------------|-----------|-----|--------|----|--------|------|
| CONDITION: | Perfect barrel condition. 70% colour hardening. |           |     |        |    |        |      |
| PROOF      |                                                 | READING   |     | WALL   |    | CHOKE  |      |
| Right:     | 630                                             | Right:    | 632 | Right: | 33 | Right: | 3/8  |
| Left:      | 630                                             | Left:     | 630 | Left:  | 31 | Left:  | Full |